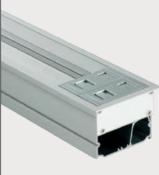

### RH1-2

RH1: Profile for built in installation (depth=57 mm)

RH2: Profile for built in installation (depth=33,8)