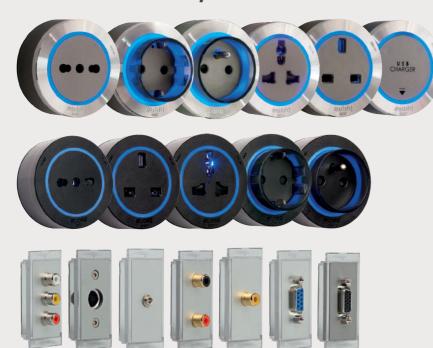

#### **New Premium series**

The restyling of the Premium series sees a redesigned adapter with an aluminum ring that replace the previous plastic mask.

### **Standard series**

The Standard Series is the new line of basic adapters. Created to replace the Compact range, it maintains the shape and dimensions similar to the Premium style.

#### **Multimedia connectors**

Available in white and black, the line of multimedia connectors satisfy the demand for multimedia: from the simple TV cable to the modern HDMI.