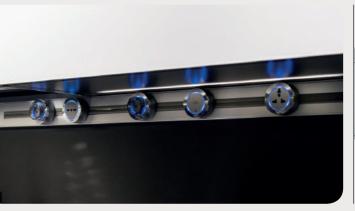

#### **CORALL**

Corall is the new electrified shelf. Available in four different colors, is equipped with a touch switch that activates a backlight LED, perfect as a courtesy light.