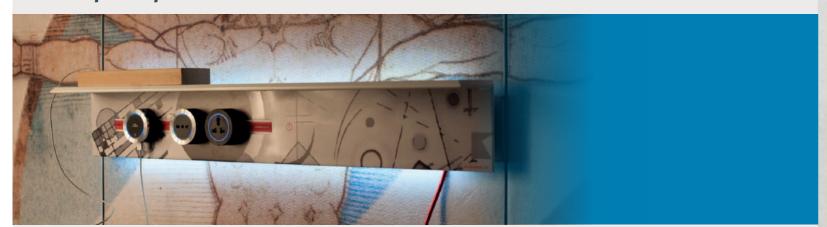

#### **CORALL**

Corall is the new electrified shelf. Available in four different colors, is equipped with a touch switch that activates a backlight LED, perfect as a courtesy light.