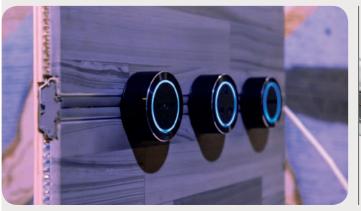

#### **CORALL**

Corall is the new electrified shelf. Available in four different colors, is equipped with a touch switch that activates a backlight LED, perfect as a courtesy light.