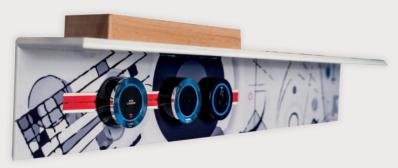

#### **CORALL**

Corall is the new electrified shelf. Available in four different colors, is equipped with a touch switch that activates a backlight LED, perfect as a courtesy light.