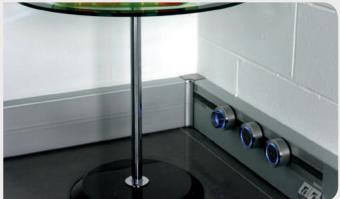

#### **CORALL**

Corall is the new electrified shelf. Available in four different colors, is equipped with a touch switch that activates a backlight LED, perfect as a courtesy light.