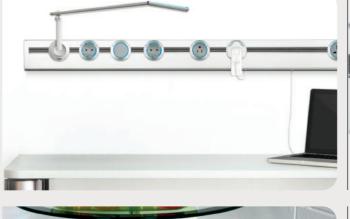

### VSF2

Profile for desk installation. Thanks to its elegant design, this profile can be inserted in every kind of environment giving a class touch to desks and tables.