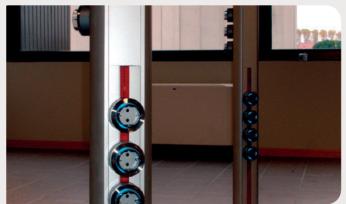

### SC2

Compact profile for wall and surface installation. SC2 is perfect for kitchens and for all environments that require dynamic access to the electric

Three-sides totem profile. It's very flexible and perfect for creating many power points.