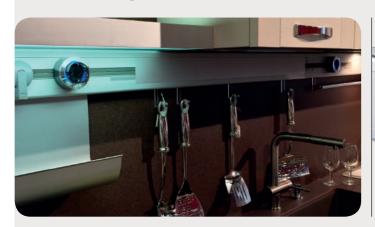

#### **CORALL**

Corall is the new electrified shelf. Available in four different colors, is equipped with a touch switch that activates a backlight LED, perfect as a courtesy light.