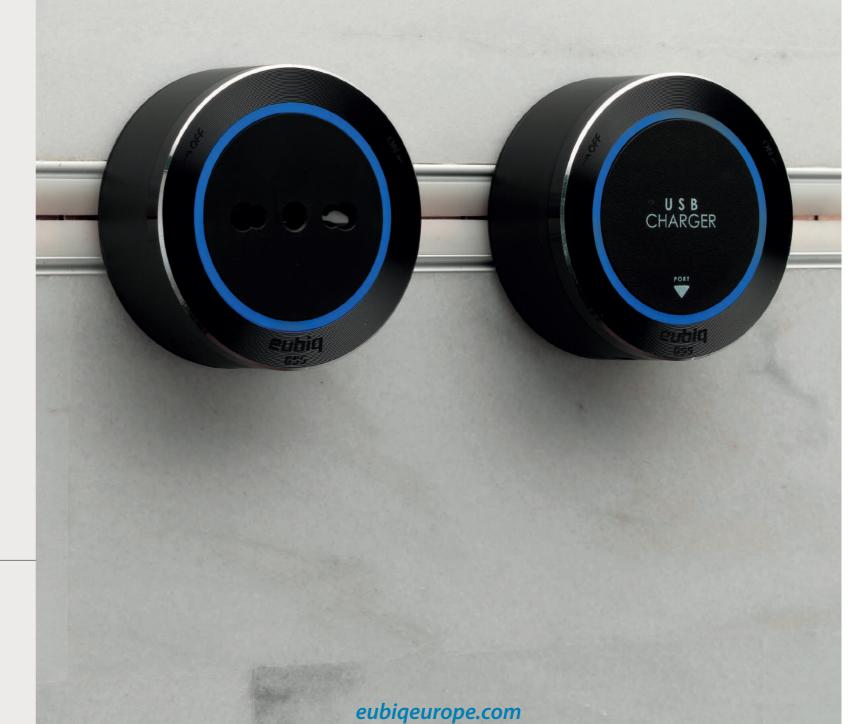

#### **New Premium series**

The restyling of the Premium series sees a redesigned adapter with an aluminum ring that replace the previous plastic mask.