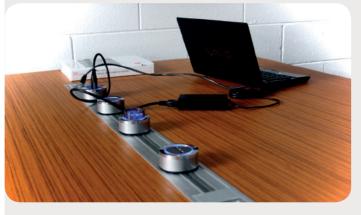

### VSF2

Profile for desk installation. Thanks to its elegant design, this profile can be inserted in every kind of environment giving a class touch to desks and tables.