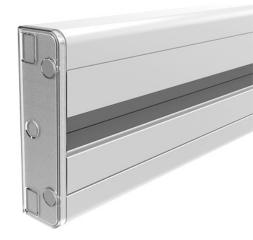

#### Materials

SH1 Material: Aluminum

Insulation material: Polycarbonate

#### **Dimensions and weights**

Overall dimensions: 100 mm x 28,5 mm (width. x prof.)

Weight: 1,03 kg (per meter)