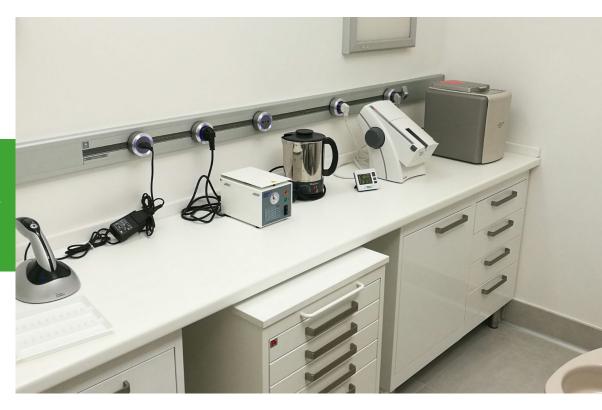

#### **Medical studies**

SH1, a product, many configurations, application in the dental office.