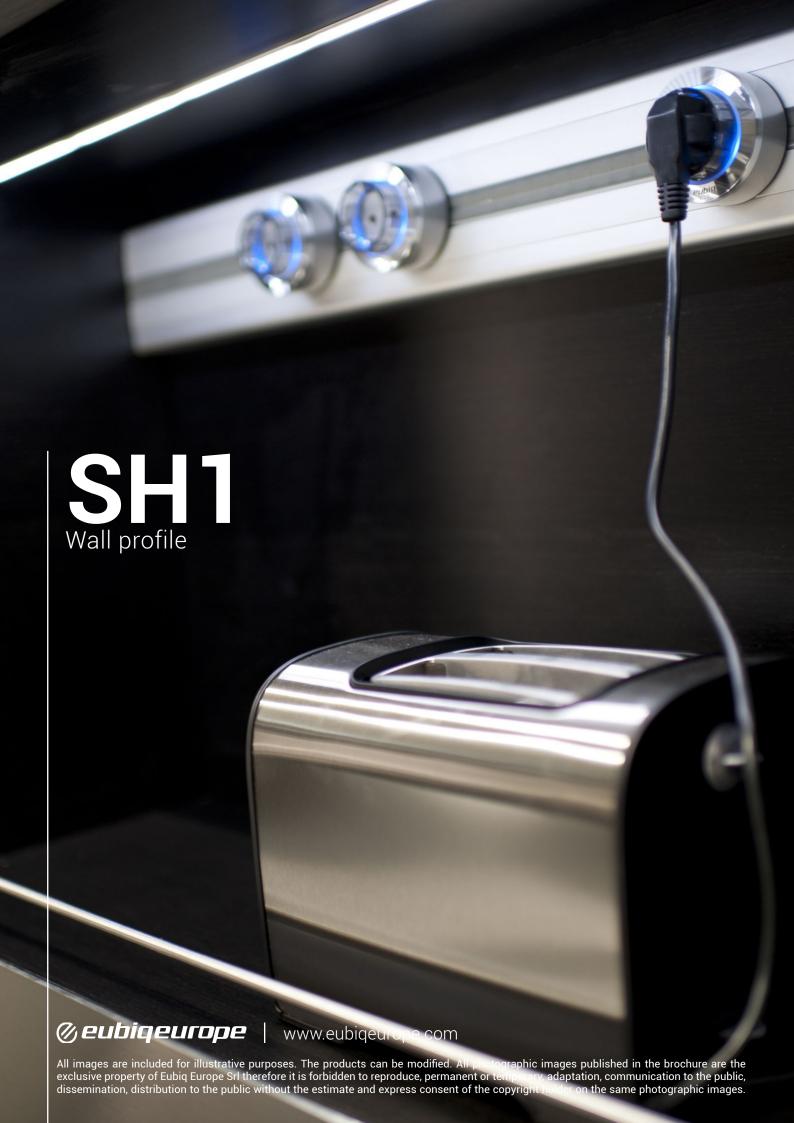

## SH<sub>1</sub>

### Wall profile | With dedicated accessories

SH is a practical electrified profile designed to be integrated into kitchen and office environments. It is possible to add accessories designed specifically for different applications. The extreme versatility makes SH perfect for the distribution of wall power even in offices and open spaces.