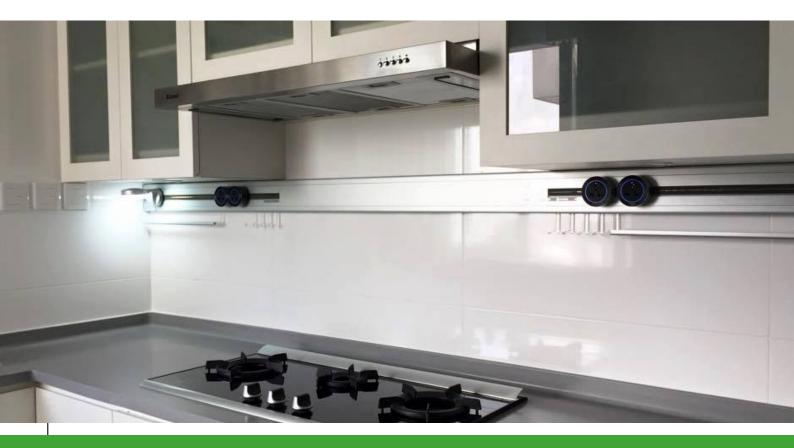

### Wall profile | With dedicated accessories

SH is a practical electrified profile designed to be integrated into kitchen and office environments. It is possible to add accessories designed specifically for different applications. The extreme versatility makes SH perfect for the distribution of wall power even in offices and open spaces.