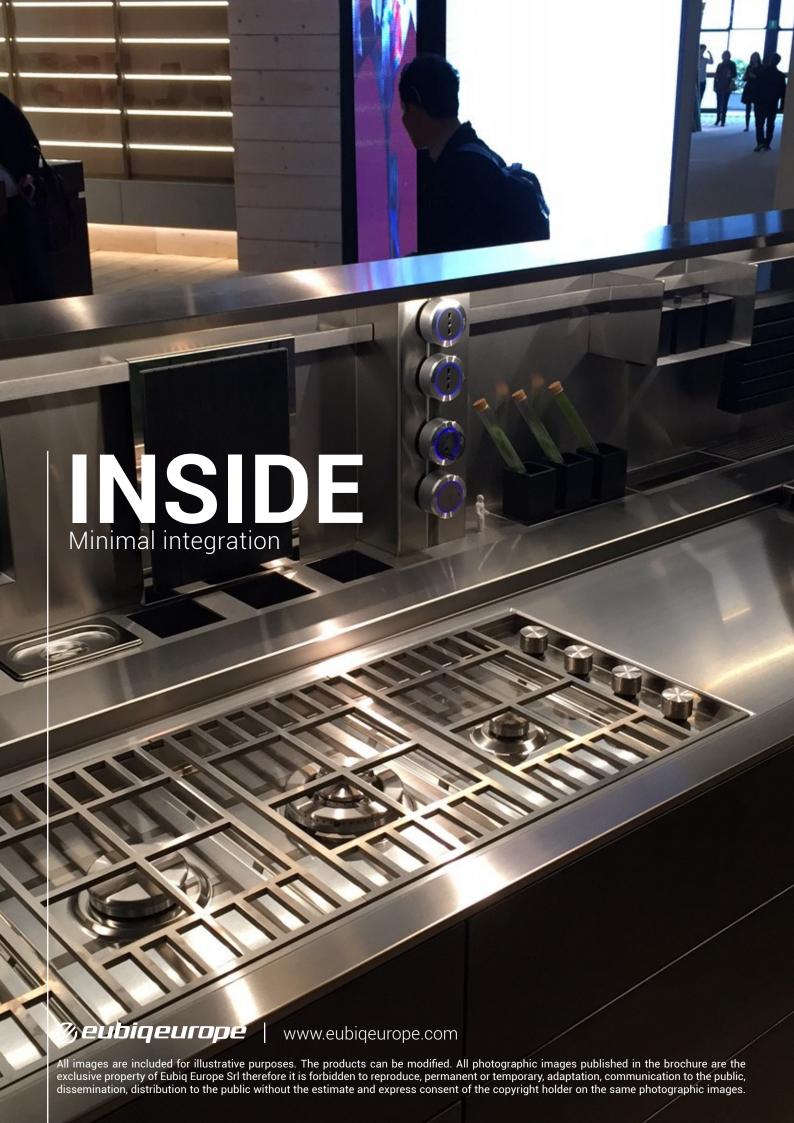

# INSIDE Minimal built-in profile

Inside is the first minimal profile, adaptable to all types of furniture from classic to the most modern. The particularity of this profile, is the reduced visible surface (only 25 mm), this characteristic makes it the perfect element for the integration of the GSS System  $^{\text{m}}$  in the world of furniture.

## **INSIDE**