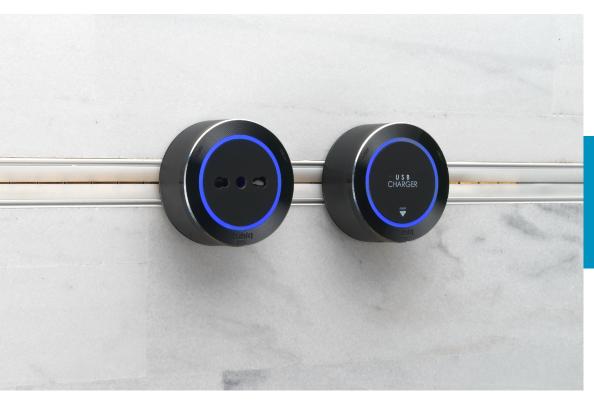

# INSIDE Minimal built-in profile

Inside is the first minimal profile, adaptable to all types of furniture from classic to the most modern. The particularity of this profile, is the reduced visible surface (only 25 mm), this characteristic makes it the perfect element for the integration of the GSS System  $^{\text{m}}$  in the world of furniture.