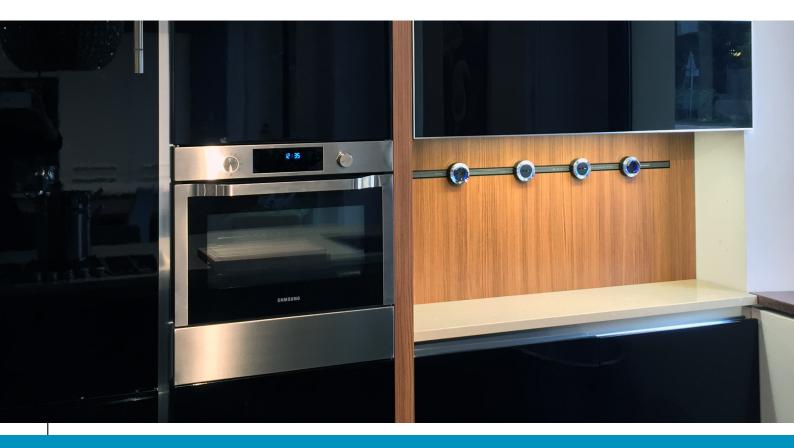

# INSIDE Minimal built-in profile

Inside is the first minimal profile, adaptable to all types of furniture from classic to the most modern. The particularity of this profile, is the reduced visible surface (only 25 mm), this characteristic makes it the perfect element for the integration of the GSS System  $^{\text{m}}$  in the world of furniture.

## Wood

Inside it is very elegant even encased in wood.