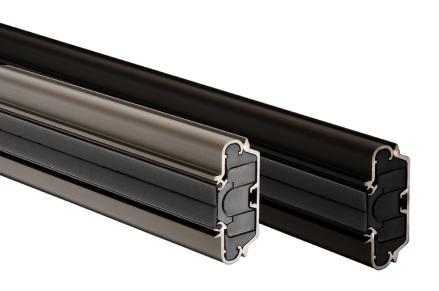

### The series | BRONZE

Bronze is a very precious color, looks like a shade of brown dark very hot and intense. In the light version it presents some golden reflections. Combined with any type of wood, it creates a harmony of shades that marries perfectly with both modern and traditional furnishings.

The dark version of the bronze manages to accentuate the beauty of the Inside profile. Moreover, in terms of pairings, it turns out to be very flexible.