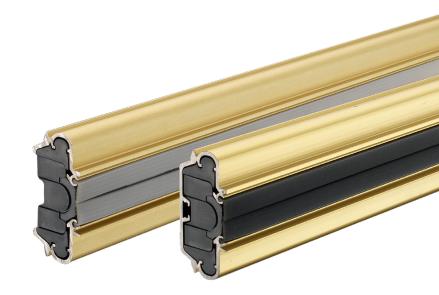

## The series | GOLD

Shiny gold is a decidedly refined and elegant color, it can embellish any furnishing accessory. Ideal for kitchens and classic style furnishings, perfect if matched with white marble.

Brushed gold is a precious color because it has a brushing that characterizes the texture of the finish. Ideal for classic style kitchens and furnishings, perfect if matched with white marble.