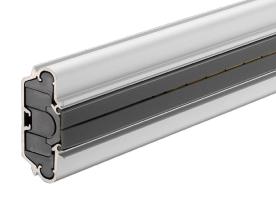

# INSIDE Minimal built-in profile

Inside is the first minimal profile, adaptable to all types of furniture from classic to the most modern. The particularity of this profile, is the reduced visible surface (only 25 mm), this characteristic makes it the perfect element for the integration of the GSS System  $^{\text{m}}$  in the world of furniture.

## Materials

Inside Material: Aluminum

Insulation material: Polycarbonate

## **Dimensions and weights**

Visible width: 25 mm

Built-in dimensions: 51 mm x 24 mm (width. x prof.)

Weight: 1,10 kg (per meter)