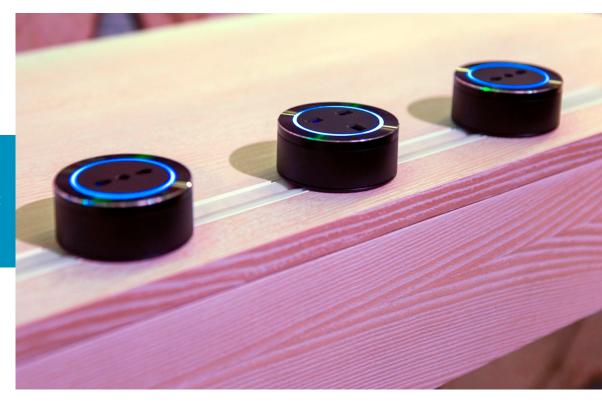

# INSIDE Minimal built-in profile

Inside is the first minimal profile, adaptable to all types of furniture from classic to the most modern. The particularity of this profile, is the reduced visible surface (only 25 mm), this characteristic makes it the perfect element for the integration of the GSS System  $^{\text{m}}$  in the world of furniture.

## **INSIDE**