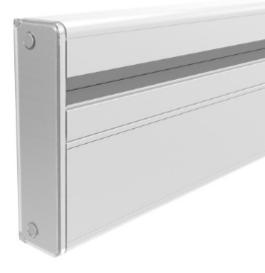

# **DMS1** Baseboard profile | With corner caps

DMS1 has been designed to make the baseboard functional and elegant. DMS1 is designed for simple cable management in all environments. The angular corner caps, the quick coupling system and the wide range of multimedia connectors available make this profile extremely versatile and adaptable to any setting: both public and private.

### **Technical data**

**Electrical** Voltage: 250V single phase Current: 32 A maximum at 25 ° C *room temperature* Frequency: 50/60 Hertz

Materials DMS1 Material: Aluminum Insulation material: Polycarbonate

**Dimensions and weights** Overall dimensions: 150 mm x 40 mm (*width. x prof.*) Weight: 1,73 kg (*per meter*)