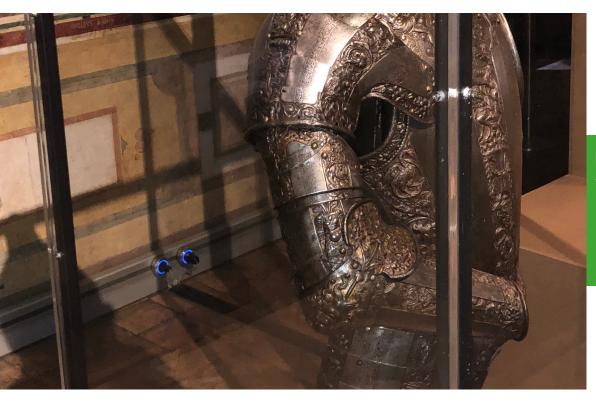

#### Museum

The installation of this profile does not require any masonry work, therefore it is excellent for ancient structures.