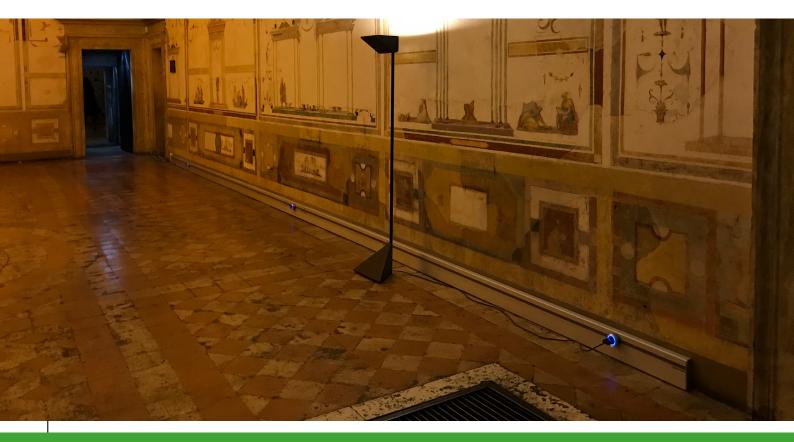

#### Museum

The installation of this profile does not require any masonry work, therefore it is excellent for ancient structures.