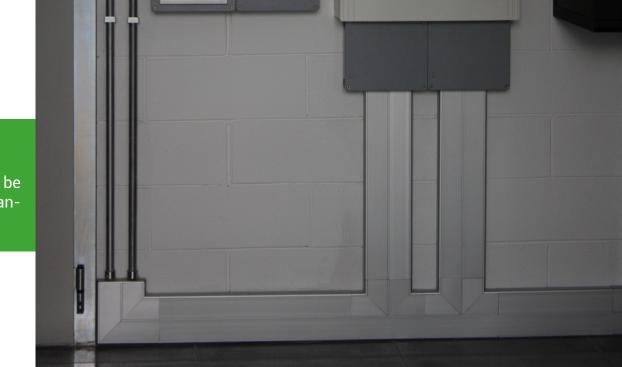

#### Canalization

The DMS1 profile can be used as an electric channeling system.